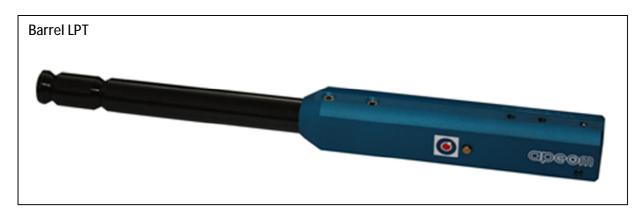

#### Barrel LPT

Laser emitter Barrel LPT is designed for performing optical shooting during top races and national competitions. Barrel LPT meets stringent criterions of the international organisation UIPM for use of emitters in the shooting event of the modern pentathlon.

Barrel LPT consists of two parts. The emitter and the adapter. The emitter is put on the adapter, then the adapter is inserted into the gun's body and replaces the original barrel. The barrel adapters are made for most guns used in the modern pentathlon.