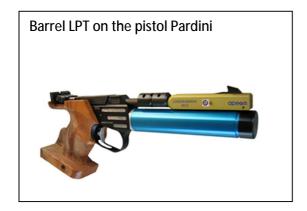

#### Barrel LPT

Laser emitter Barrel LPT is designed for performing optical shooting during top races and national competitions. Barrel LPT meets stringent criterions of the international organisation UIPM for use of emitters in the shooting event of the modern pentathlon.

Barrel LPT consists of two parts. The emitter and the adapter. The emitter is put on the adapter, then the adapter is inserted into the gun's body and replaces the original barrel. The barrel adapters are made for most guns used in the modern pentathlon.