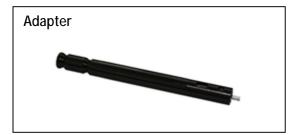

Barrel LPT consists of two parts. The emitter and the adapter. The emitter is put on the adapter, then the adapter is inserted into the gun's body and replaces the original barrel. The barrel adapters are made for most guns used in the modern pentathlon.