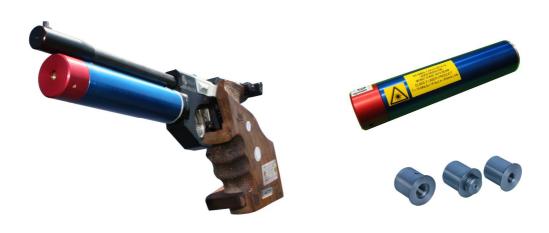

#### **Container Emitter Penta**

Laser emitter Container Emitter Penta serves for performing optical shooting at modern pentathlon competitions. It is designed especially for those, who want to use their air gun for shooting pellets and for laser shooting.

The emitter is screwed on the thread for the air container using the adapter. The adapters are made for most air guns used in the modern pentathlon. The emitter does not need any controls, it is turned on and off automatically, it only consumes energy during the shot.