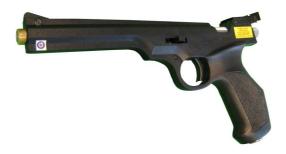

### **Laser Gun Pioneer**

Laser gun Pioneer is used for optical shooting at modern pentathlon races and Biathle/Triathle competitions. It is a single shot gun with a cocking mechanism. The gunstock is sports, both-sided, for left-handed and right-handed people, as well as the cocking lever.