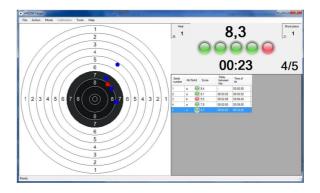

## LPT target /LPT target 2015

Electronic target LPT target is designed for training and top competitions of the shooting event of the modern pentathlon. Without connecting to the PC, it works in the Hit/Miss mode, after connecting to the PC, it works in the mode of a precision target.

The operating program displays a target with hit points. It is possible to browse through the individual hits. The program clearly shows the sequence of individual hits, the overall shooting time, the time between individual hits, the points score of the hits, and the overall points score. Part of the program is also an archiving file, into which shooting results are stored, for back checking of the shooting results.