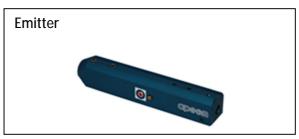

Barrel LPT consists of two parts. The emitter and the adapter. The emitter is put on the adapter, then the adapter is inserted into the gun's body and replaces the original barrel. The barrel adapters are made for most guns used in the modern pentathlon.