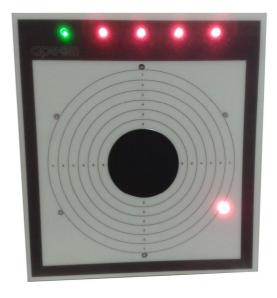

### Target Hit/Miss

Electronic target Target Hit/Miss is designed for training and competitions mostly in the shooting event of the modern pentathlon and Biathle/Triathle competitions. The target is battery powered, a power sources is an optional accessory.

The target is divided into Hit and Miss zones, whose hits are signalled by an integrated display. Besides the displaying of the hits, the display also shows approaching shooting time lapse and the end of shooting.

# Target Zone Hit/Miss

Electronic target Target Zone Hit/Miss has the properties of Target Hit/Miss, but its Miss zone is divided into sectors. Upon hitting the Miss zone, a LED of the zone display is lit in the sector, where the largest part of the optical beam was detected.