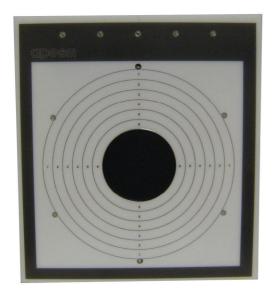

## LPT target /LPT target 2015

Electronic target LPT target is designed for training and top competitions of the shooting event of the modern pentathlon. Without connecting to the PC, it works in the Hit/Miss mode, after connecting to the PC, it works in the mode of a precision target.

The operating program displays a target with hit points. It is possible to browse through the individual hits. The program clearly shows the sequence of individual hits, the overall shooting time, the time between individual hits, the points score of the hits, and the overall points score. Part of the program is also an archiving file, into which shooting results are stored, for back checking of the shooting results.