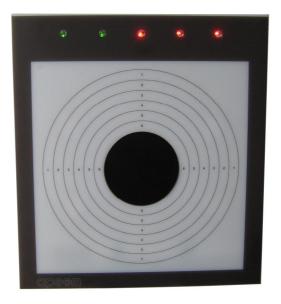

### Target Hit/Miss

Electronic target Target Hit/Miss is designed for training and competitions mostly in the shooting event of the modern pentathlon and Biathle/Triathle competitions. The target is battery powered, a power sources is an optional accessory.

The target is divided into Hit and Miss zones, whose hits are signalled by an integrated display. Besides the displaying of the hits, the display also shows approaching shooting time lapse and the end of shooting.