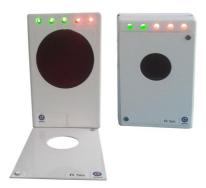

### **Pocket Target**

Electronic target Pocket Target is designed for simple training e.g. at home or in a hotel room. Its Hit zone is reduced for a distance of 8 metres and with a reduction area for shooting from four metres.

An advantage of the target are its small dimensions 118 x 74 mm, so that it fits into a pocket. The electronic target is battery powered.