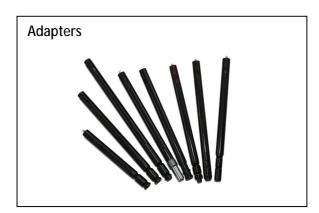

Barrel LPT consists of two parts. The emitter and the adapter. The emitter is put on the adapter, then the adapter is inserted into the gun's body and replaces the original barrel. The barrel adapters are made for most guns used in the modern pentathlon.